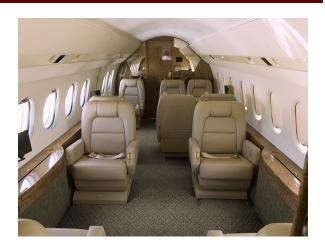

## **TREYWICK**

SHOP SAMPLES

RedRock Custom Carpets is proud to present our newest

DesignTuft
Collection Treywick.

Manufactured and Available to Ship within 7-10 business days.

Available in widths from 3' to 15' per your specification.