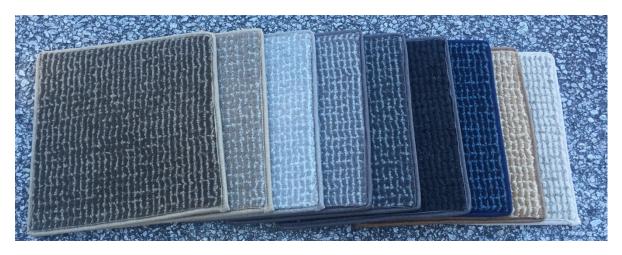

## **GRAPHITE 2**

**GRAPHITE 2** is a Cut-Loop Grid exceptionally crafted with 100% Pure Wool.

Created using 2 complimentary wool yarn colors, the pattern and texture are both random and refined, giving **Graphite 2** the appearance and feel of a handmade product.

This series shows Graphite 2 in 9 beautiful colorways.

(However, please use your RR Pom Set or send us submits to design or discuss additional options for your customer.)

Graphite 2 is available in widths from 3'0" to 15'0" per your specification.