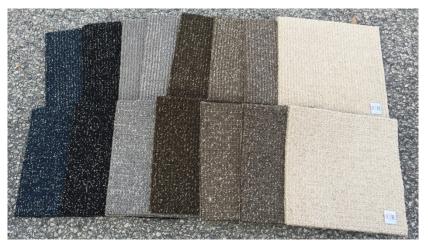

## Intrigue & Inspire

Intrigue is a textural TipShear made with a tweeded combination of Pure Wool and Sateen.

Inspire is an elegant Loop CrossGrid in Pure Wool with Sateen Highlights.

These Sample Sets show 8 Standard beautiful colorways.