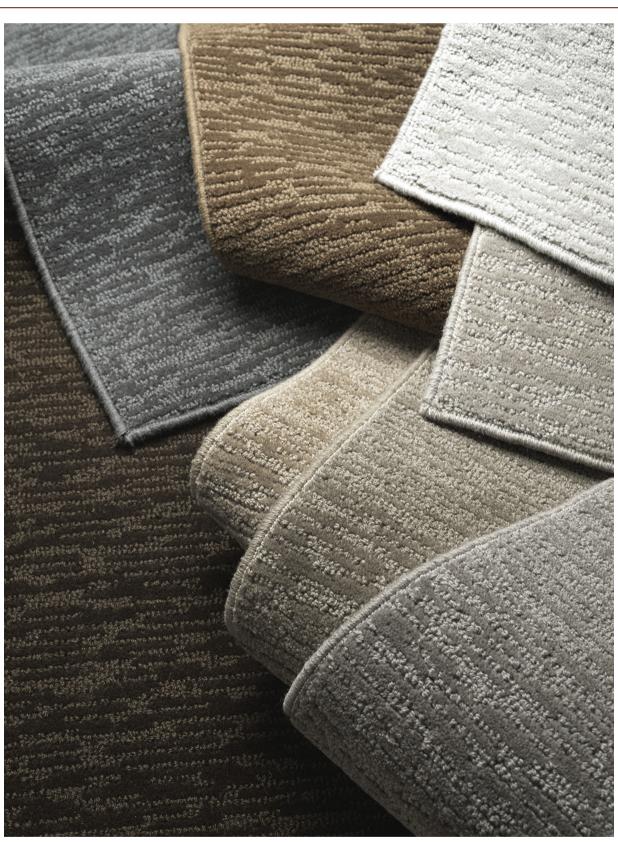

RedRock Custom Carpets is proud to present our newest Collection - **Belmont** Manufactured and available to ship within 2 weeks. Available in widths from 3' to 15' per your specification.

Custom coloration is avaliable - Use RedRock pom set or submit colors